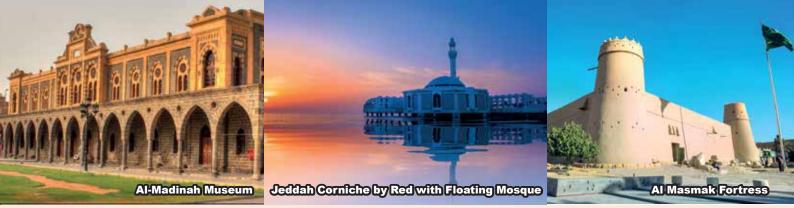

### **D5** ALULA

- AIUIa Valley (Walking Orientation)
- Musa bin Nusayr Castle (Walking Orientation) •
- Elephant Rock (Walking Orientation)

ALULA - MEDINA **D6** (331KM 3H35M)

- Al-Masjid An-Nabawi (The Prophet's Mosque) (Visit)
- Mount Uhud (Walking Orientation)
- Al-Madinah Museum (Entrance Included)

### **MEDINA**

• **Al-Madinah Museum**, that exhibits Al-Madina heritage and history featuring different archaeological collections.

**D7** 

MEDINA r JEDDAH

(B/L/D)

Train to Jeddah

(1H47M++)

Jeddah Corniche by Red with • Floating Mosque (Walking Orientation)

## JEDDAH

- **King Fahd's Red Fountain**, King Fahd Fountain is a much-loved Jeddah landmark, and a 30-year-old monument in the middle of the Red Sea. At 312 meters high, its waters decorate the sunset of Jeddah, and whether you are thinking of taking a picture or a video of that magical scene, seeing the fountain will not seem impossible no matter how far away you are. As the spectacular display of the fountain continues, you can walk around and try different kinds of food along the various stalls in Alhamra Cornish. Seven is the most popular kiosk on the walkway.
- Jeddah Corniche by Red with Floating Mosque, one of the most distinctive symbols of Jeddah. The Floating Mosque was built in 1985 on a water surface, with bases planted under the surface of the sea.

# RIYADH

Riyadh City Tour - Built in 1865 and superbly preserved, Al Masmak Fortress is vast clay and mud-brick citadel that's a favourite among tourists wanting to step back in time and explore Saudi's roots. Visit the city's most famous market - Souq Al Zal, which remains as noisy and vibrant as when it first emerged in 1901. Another must-visit location is the Saudi National Museum, which has more than 3,700 antiguities on display, documenting the grand history of Arabia over millennia. From there we will head to the famous Kingdom Centre Tower to see Riyadh from a panoramic viewpoint nearly 300 meters above the city.