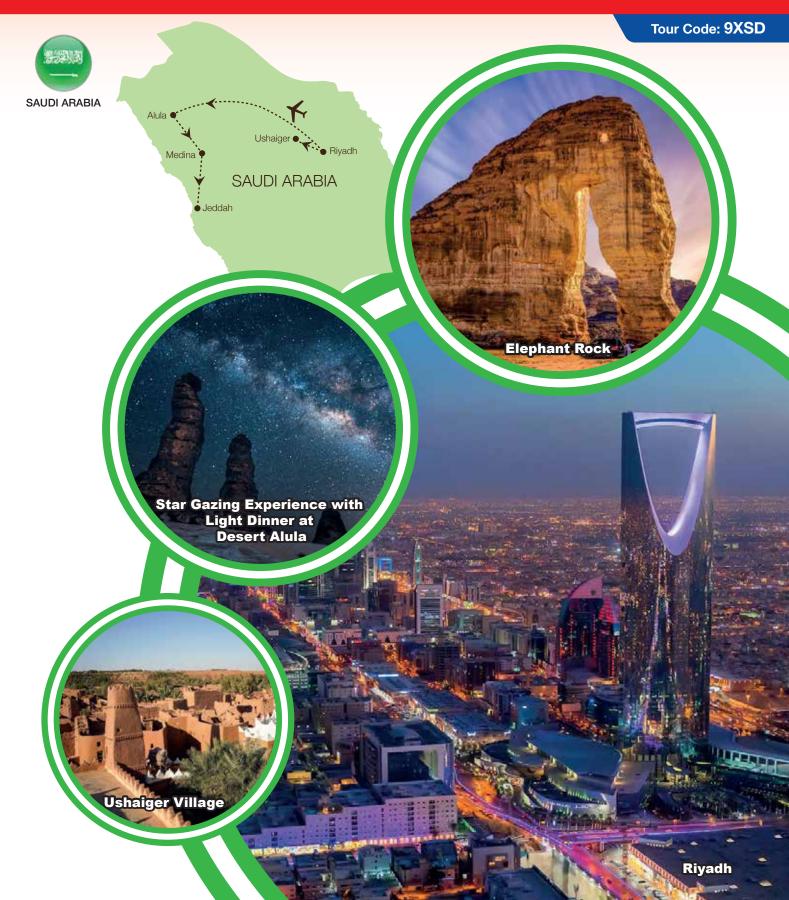

### **D5** ALULA

- AIUIa Valley (Walking Orientation)
- Musa bin Nusayr Castle (Walking Orientation) •
- Elephant Rock (Walking Orientation)

ALULA - MEDINA **D6** (331KM 3H35M)

- Al-Masjid An-Nabawi (The Prophet's Mosque) (Visit)
- Mount Uhud (Walking Orientation)
- Al-Madinah Museum (Entrance Included)

# ALULA

- A fascinating destination to visit year-round, explore the **UNESCO** World Heritage Site of Hegra, wander the historic alleyways of AlUla old town, discover the ancient capital of Dadan and see the "open library" of inscriptions at Jabal Ikmah.
- Star Gazing Experience with Light Dinner at Desert As the sunset, join a local astronomer on a stargazing or moonlit nights adventure and enjoy a traditional meal as you look up in awe at the dark sky above you. There is something to do every day, and night, in AlUla.
- AIUIa Old Town Tour, It is located in the narrowest part of the • AlUla Valley. Built on a slight elevation, the town is overlooked by the Musa bin Nusayr Castle, a citadel dating back approximately to the 10th century. With nearly 900 houses, 400 shops and 5 town squares, the Old Town of AlUla still contains remnants of some of the original stone and mudbrick buildings constructed here.

# ALULA

• Explore the **Elephant Rock** which lies 11kmnortheast of the province, at a height of 52 meters. The natural formation looks like an elephant with a ground-bound trunk, andit is surrounded other hundreds of rock monoliths.