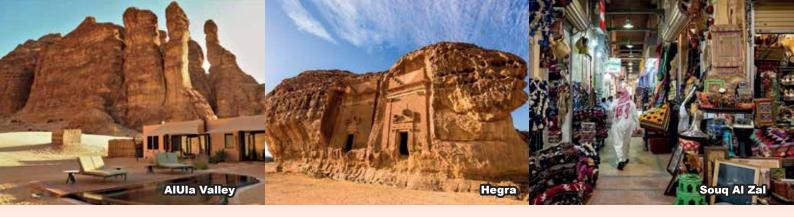

### **D4**

D3

**D1** 

RIYADH + ALULA (1H20M++)

- Take domestic flight from Riyadh to Alula
- UNESCO World Heritage Site of Hegra (Visit) •
- Jabal Ikmah (Visit) •
- Star Gazing Experience with Light Dinner • at Desert (Experience)

# ALULA

- A fascinating destination to visit year-round, explore the **UNESCO** World Heritage Site of Hegra, wander the historic alleyways of AlUla old town, discover the ancient capital of Dadan and see the "open library" of inscriptions at Jabal Ikmah.
- Star Gazing Experience with Light Dinner at Desert As the sunset, join a local astronomer on a stargazing or moonlit nights adventure and enjoy a traditional meal as you look up in awe at the dark sky above you. There is something to do every day, and night, in AlUla.
- AIUIa Old Town Tour, It is located in the narrowest part of the • AlUla Valley. Built on a slight elevation, the town is overlooked by the Musa bin Nusayr Castle, a citadel dating back approximately to the 10th century. With nearly 900 houses, 400 shops and 5 town squares, the Old Town of AlUla still contains remnants of some of the original stone and mudbrick buildings constructed here.

#### (8H45M++) (MOD/D)

 Assemble at Kuala Lumpur International Airport for your flight to Riyadh, Saudi Arabia.

RIYADH **D2** 

- Al Masmak Fortress (Visit)
- Souq Al Zal (Shopping)
- Saudi National Museum (Entrance Included)
- Kingdom Centre Tower (Entrance Included)

# USHAIGER

• Ushaiger Village - Ushaiger is one of the oldest towns in the Saudi region of Najd and it was a major stopping point for pilgrims coming from Kuwait, Iraq and Iran to perform Hajj or Umrah. The mountain is red in colour, yet locals said it was blonde simply because red and blonde were used interchangeably in the old days. Ushaiger means the "Small Blonde", which is a description of that particular mountain. The historical importance of the village is that its old mud buildings are still untouched. Therefore, it is considered one of the most attractive historical areas in the region.