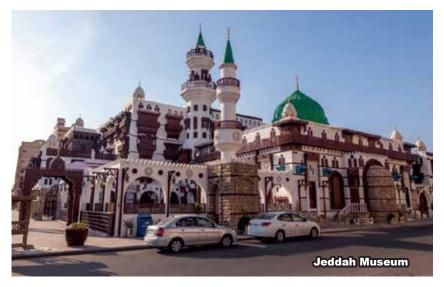

#### D8 JEDDAH → KUALA LUMPUR (10H05M++) (B/L/D)

- Old Jeddah City (Walking Orientation)
- Jeddah Museum (Entrance Included)
- King Fahad Red Fountain (View)
- Al Arab Shopping Mall (Shopping)