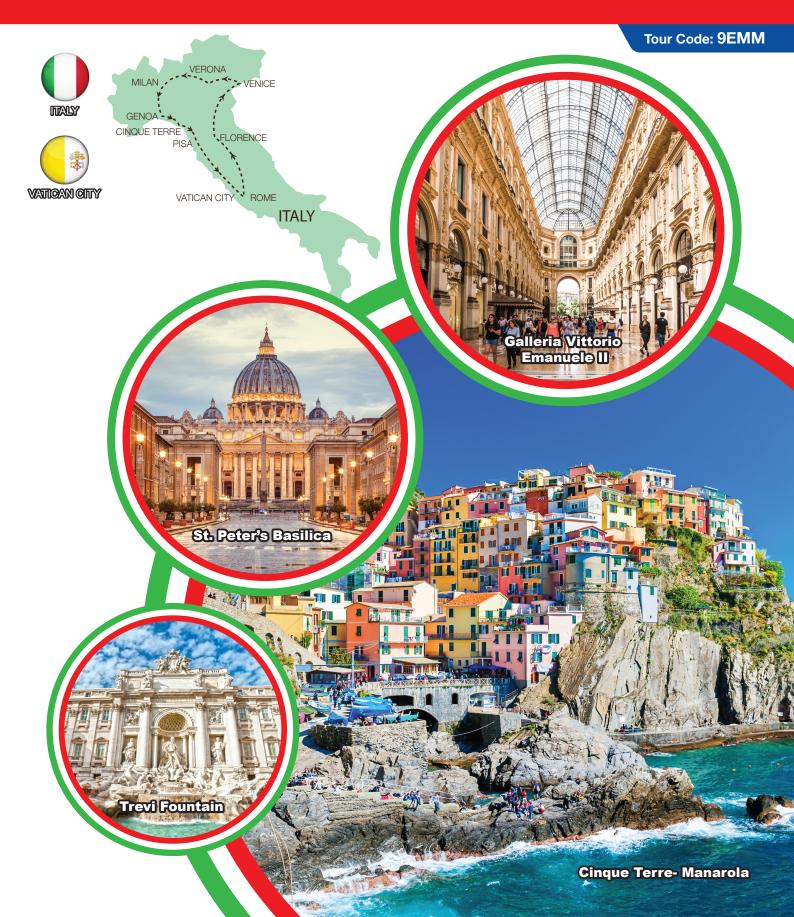

#### MILAN → KUALA LUMPUR (15H10M++) (B/L/M

- (15H10M++) (B/L/MOB) • Milan Cathedral – Duomo (Photo Stop)
- Galleria Vittorio Emanuele II
- (Shopping Stop) • Teatro Della Scale (Photo Stop)
- Sforza Castle (Walking Orientation)

## **VATICAN CITY**

- **St. Peter's Square -** is a large plaza located directly in front of St. Peter's Basilica in the Vatican City, the papal enclave inside Rome, directly west of the neighborhood or rione of Borgo.
- **St. Peter's Basilica** Is a Late Renaissance church located within Vatican City. St. Peter's is the most renowned work of Renaissance architecture and remains one of the largest churches in the world.

#### ROME

- **Trevi Fountain** Is a fountain in the Trevi district in Rome, Italy, designed by Italian architect Nicola Salvi and completed by Pietro Bracci. It is the largest Baroque fountain in the city and one of the most famous fountains in the world.
- Roman Forum Is a rectangular forum (plaza) surrounded by the ruins of several important ancient government buildings at the center of the city of Rome.
- **Colosseum -** Built of concrete and stone, it was the largest amphitheatre of the Roman Empire, and is considered one of the greatest works of Roman architecture and engineering. It is the largest amphitheatre in the world.

## **CINQUE TERRE**

- **Cinque Terre** which means Five Lands, comprise the five small coastal villages of Riomaggiore, Manarola, Corniglia, Vernazza and Monterosso located in the Italian region of Liguria. They are listed on the UNESCO World Heritage List.
- **Monterosso al Mare** is a town and comune in the province of La Spezia, part of the region of Liguria. It is one of the five villages in Cinque Terre. The area is famous for its many lemon trees and It is also renowned for its white wines, grapes, and olives.
- **Vernazza** is one of the 5 centuries-old villages that make up the Cinque Terre, on northwest Italy's rugged Ligurian coast. Colorful houses surround its small marina. The Santa Margherita di Antiochia Church has a bell tower topped by an elegant cupola. Clinging to the rocks, Doria Castle is a medieval defensive structure with a cylindrical tower.
- **Corniglia** is a frazione of the comune of Vernazza in the province of La Spezia, Liguria, northern Italy. Corniglia is not directly adjacent to the sea. To reach Corniglia, it is necessary to climb the Lardarina leads to the village.
- **Manarola** is a small town, a frazione of the comune of Riomaggiore, in the province of La Spezia, Liguria, northern Italy. It is the second-smallest of the famous Cinque Terre towns frequented by tourists. Most of the houses are bright and colourful. Manarola's primary industries have traditionally been fishing and wine-making. The Via dell'Amore ("Love's Trail") is a path connecting Riomaggiore to its frazione Manarola, also part of the Cinque Terre.
- **Riomaggiore** is a village and comune in the province of La Spezia, situated in a small valley in the Liguria region of Italy. It is the first of the Cinque Terre one meets when travelling north from La Spezia.

### MILAN

 The Galleria Vittorio Emanuele II - is the world's oldest shopping mall, the Galleria is named after Victor Emmanuel II, the first king of the Kingdom of Italy.

**Disclaimer:** During major conferences, fairs and festivals, act of nature and heavy flow of tourist arrival, the sequence of itinerary may change and accommodation may be located in an alternative city without prior notice. **Remark:** There will be no refund or replacement if the tour logistic affected by the above issue. All pictures are for illustration purpose only