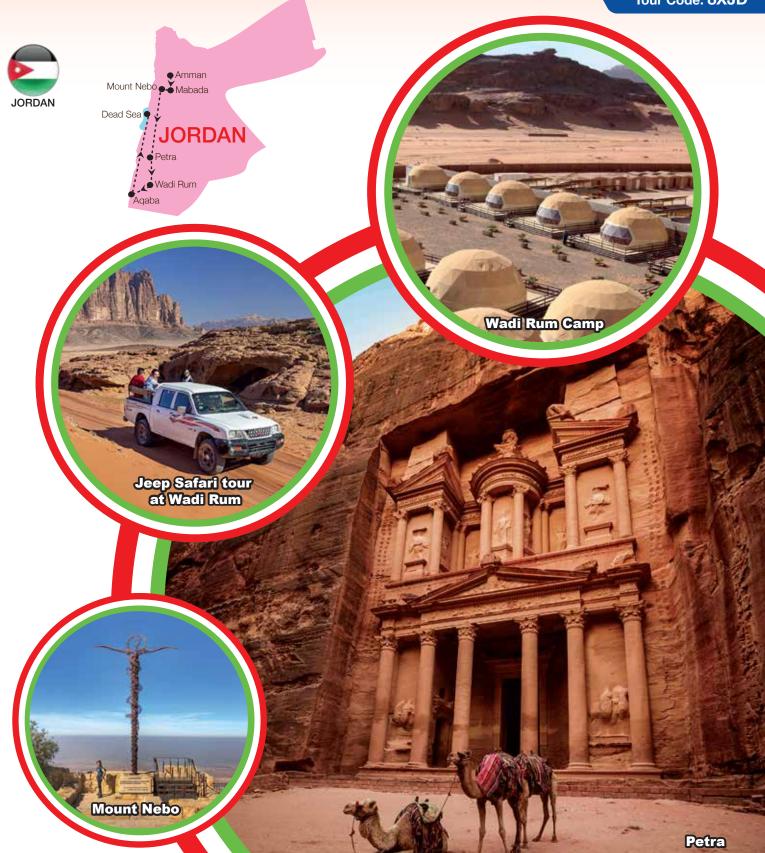

### D4 PETRA – LITTLE PETRA (10KM 17M) – WADI RUM (124KM 2H15M) (B/L/D)

Little Petra (Visit)

Wadi Rum (Entrance Included) Board the Jeep Safari for tour inside the desert

Dead Sea - swim in the buoyant waters and mud baths

### WADI RUM

Wadi Rum - the largest and most magnificent of Jordan desert "Lawrence Of Arabia" desert. The only desert in Jordan with plenty of things to do. Wadi Rum is visitor friendly and easy to access from the city of Aqaba. From leisurely walks to adrenaline fuelled adventures, there are lots of things to do in the Jordanian desert.