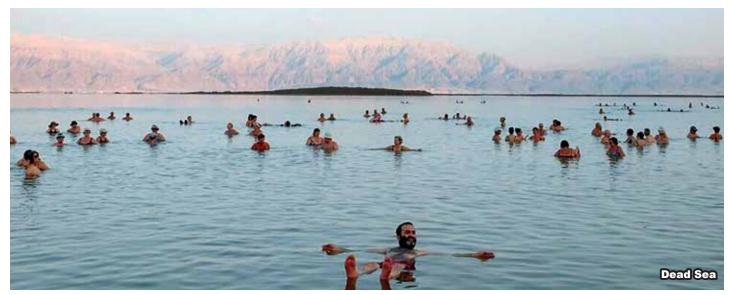

# **DEA SEA**

The Dead Sea - also known by other names, is a Salt Lake bordered by Jordan to the east and Israel and the West Bank to the west. It lies in the Jordan Rift Valley, and its main tributary is the Jordan River. The lake's surface is 430.5 metres below sea level, making its shores the lowest land-based elevation on Earth.