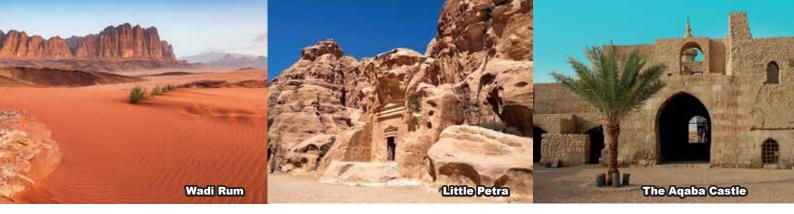

### D4 PETRA – LITTLE PETRA (10KM 17M) – WADI RUM (124KM 2H15M) (B/L/D)

Little Petra (Visit)

Wadi Rum (Entrance Included) Board the Jeep Safari for tour inside the desert

Dead Sea - swim in the buoyant waters and mud baths

**Little Petra** also known as Siq al-Barid (literally "the cold canyon") is an archaeological site located north of Petra and the town of Wadi Musa in the Ma'an Governorate of Jordan.

### WADI RUM

Wadi Rum - the largest and most magnificent of Jordan desert "Lawrence Of Arabia" desert. The only desert in Jordan with plenty of things to do. Wadi Rum is visitor friendly and easy to access from the city of Aqaba. From leisurely walks to adrenaline fuelled adventures, there are lots of things to do in the Jordanian desert.

# AQABA

The Aqaba Castle or Aqaba Fort - also known as the Mamluk Castle of Aqaba, Jordan, is a Mamluk and Ottoman fortified caravanserai on the pilgrimage route to Mecca and Medina which, in its current form, dates back mainly to the 16th century. In the century preceding the First World War, it was used to a larger degree as a military stronghold.