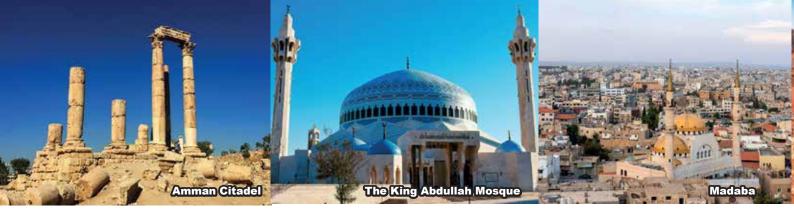

### D4 PETRA – LITTLE PETRA (10KM 17M) – WADI RUM (124KM 2H15M) (B/L/D)

Little Petra (Visit)

Wadi Rum (Entrance Included) Board the Jeep Safari for tour inside the desert

Dead Sea - swim in the buoyant waters and mud baths

### WADI RUM

Wadi Rum - the largest and most magnificent of Jordan desert "Lawrence Of Arabia" desert. The only desert in Jordan with plenty of things to do. Wadi Rum is visitor friendly and easy to access from the city of Aqaba. From leisurely walks to adrenaline fuelled adventures, there are lots of things to do in the Jordanian desert.