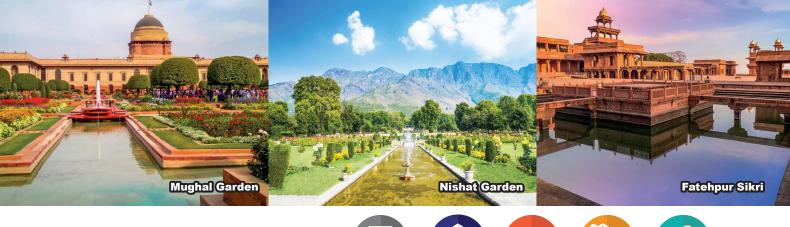

#### NEW DELHI → SRINAGAR (1H20M++)

- Proceed to airport for your flight to Srinagar
- Mughal Garden (Visit)
- Shalimar Garden (Visit)
- Nishat Garden (Visit)
- Enjoy Shikara Ride

### SRINAGAR

• **Mughal Gardens** - in Srinagar are basically the gardens that were built during the reign on Mughal Emperors. Influenced heavily by the concept of Persian Gardens or the char bagh, these gardens drew heavily upon Persian style of architecture. Constructing Mughal Gardens was the most beloved pastime of the Mughal imperials.

### AGRA

• **Fatehpur Sikri** - is a small city in northern India, just west of Agra, founded by a 16th-century Mughal emperor. Red sandstone buildings cluster at its center. Buland Darwaza gate is the entrance to Jama Masjid mosque. Nearby is the marble Tomb of Salim Chishti. Diwan-E-Khas hall has a carved central pillar. Jodha Bais Palace is a mix of Hindu and Mughal styles, next to the 5-story Panch Mahal that overlooks the site.