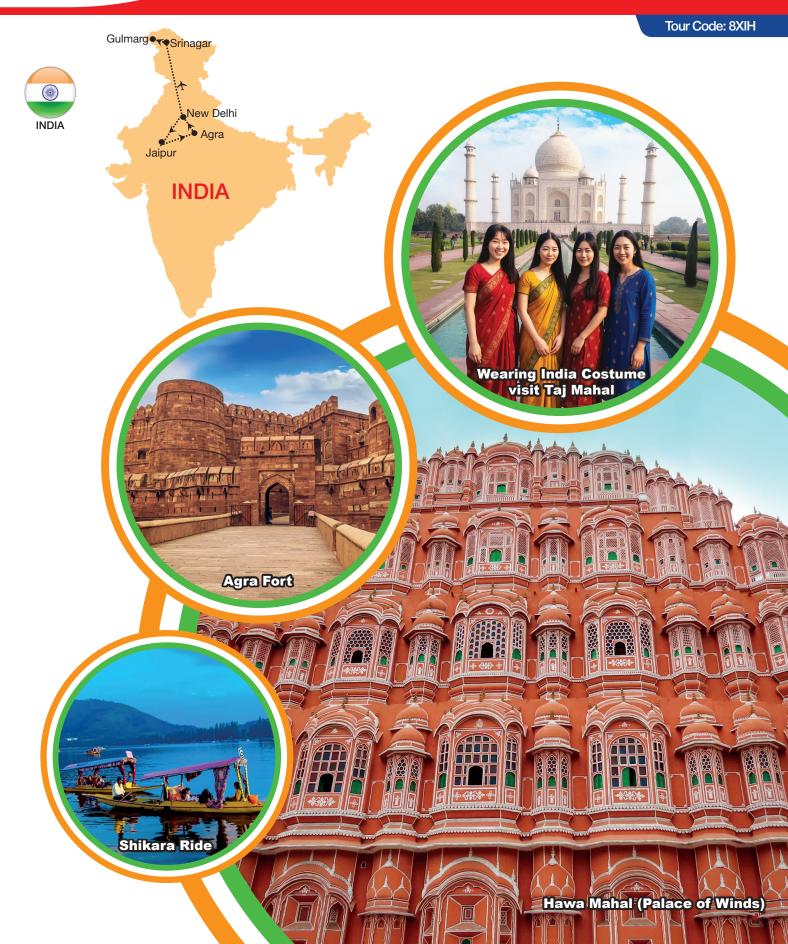

# 8D6N INCREDIBLE TWIN CITY INDIA & KASHMIR

SRINAGAR, GULMARG, JAIPUR, AGRA, NEW DELHI

#### NEW DELHI → SRINAGAR (1H20M++)

- Proceed to airport for your flight to Srinagar
- Mughal Garden (Visit)
- Shalimar Garden (Visit)
- Nishat Garden (Visit)
- Enjoy Shikara Ride

#### SRINAGAR → NEW DELHI (1H20M) - JAIPUR (268KM 5H15M) (B/L/D)

- Proceed to airport for your flight to Delhi
- Tour continue to Jaipur

- Amer Fort (Entrance Included)
- \*Enjoy Elephant Ride 1 Way Up to Amer Fort (6KM)
- City Palace (Entrance Included)
  Hawa Mahal (Palace of Winds)
- Hawa Manai (Palace of N (Photo Stop)
- Patrika Gate (Drive Pass)

#### D6 JAIPUR – AGRA (240KM 4H30M)

JAIPUR

- Fatehpur Sikri Fort (Entrance Included)
- Wearing India Costume visit Taj Mahal (Entrance Included) \* Closed on Every Fridav

(B/L/D)

 Agra Fort (Red Fort) (Entrance Included) \*Closed on Every Monday

### JAIPUR

- Amer Fort one of the most magnificent palaces in India. Also commonly known as the Amber Fort, this majestic building with its maze-like passages and serpentine staircases is an architectural masterpiece and with significant importance in Indian history. The ceiling of Sheesh Mahal is carved with tiny mirror pieces, and it is said that the house gives beautiful vistas of Maota Lake. Amer Fort was inducted into UNESCO World Heritage Site list as part of the "Hill Forts of Rajasthan" along with five other forts.
- **City Palace** was built by Sawai Jai Singh who headed the Kachwaha Rajput Clan and holds the credit of being the founder of Jaipur. The palace served as his residing throne and he started the construction of the palace way in the 17th century as he wanted to shift the capital of the state from Amber to Jaipur.
- **Hawa Mahal** also known as Palace of Winds, in the center of Rajasthan's capital. it was designed by Lal Chand Ustadand completed in 1799. The iconic structure reflects the maharaja's devotion to Lord Krishna as its honeycomb pattern resembles the Hindu god's crown. A honeycomb with its 953 small windows decorated with intricate latticework. Through this screen a kind of architectural veil, women of the royal household gathered on the upper floors of the five-story palace to watch street festivals below and freely view the bazaar and its vibrant proceedings unseen while they remained invisible to the outside world.