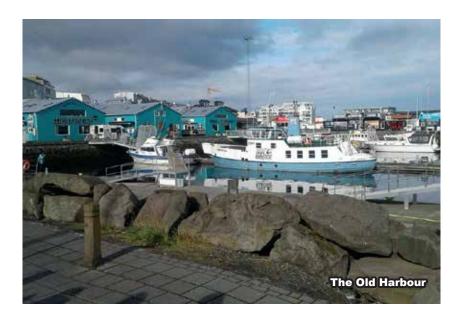

#### SELFOSS – REYKJAVIK (59KM 1H)

- City Tour
  - The Old Harbour (Photo Stop)
  - Harpa Concert Hall and Conference Centre (Photo Stop)
  - Hallgrímskirkja Church (Photo Stop)
  - Laugavegur Shopping Street (Shopping)
- Free at leisure or join optional

## REYKJAVIK

- **The Old Harbour** is a beautiful and historic part of town which in recent years has been completely renovated, to become one of the nicest places in Reykjavik to get food, do some shopping, or just to wander around and enjoy the view across the bay and the ambiance of this lively part of town.
- Harpa Concert Hall and Conference Centre stands out as a unique landmark in continuous interplay with its surroundings. The design was influenced by Iceland's exceptional and dramatic nature. Situated on the boundary between land and sea, the building is a gleaming sculpture reflecting both sky and harbor, as well as the vibrant life of the city.
- **Hallgrímskirkja Church** at 74.5 metres (244 ft) tall, it is the largest church in Iceland and among the tallest structures in the country. Known for its distinctively curved spire and side wings, it has been described as having become an important symbol for Iceland's national identity since its completion in the 1980s.
- **Laugavegur Shopping Street** is highly known for high-end boutiques, bars, and restaurants. It is one of the oldest streets located in the capital of the country. Just a little longer than a mile, the street is a happening and beautiful place from where you can collect all kind of Icelandic souvenirs.