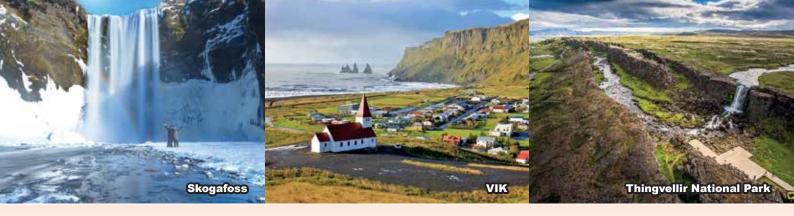

• South Shore Tour – Vík

SELFOSS

- Seljalandsfoss (Photo Stop)
- Skógafoss (Photo Stop)
- VIK (Walking Orientation)
- Reynisfjara Black Beach (Photo Stop)

- Seljalandsfoss is one of Iceland's most loved waterfalls. The waterfall drops 60 m over the ancient sea cliffs that once marked Iceland's coastline and is part of the Seljalands River that has its origin underneath the volcano glacier Eyjafjallajökull. The cascade of the falls is relatively narrow but falls from a tall cliff that once marked the country's coastline, the sea is now located across a stretch of lowlands and is visible from the site.
- **Skógafoss** is one of Iceland's biggest and most beautiful waterfalls with an astounding width of 25 meters (82 feet) and a drop of 60 meters (197 feet). Due to the amount of spray the cascade produces, at least one rainbow is present any time the sun emerges from behind the clouds. The land underneath the waterfall is very flat, allowing visitors to walk right up to the wall of water. Skógafoss can also be viewed from the top as a steep staircase leads to an observational platform above the cascade. Many nesting seabirds can be found on the route up.
- VIK is a remote seafront village in south Iceland. It sits in the shadow of Mýrdalsjökull glacier, which covers the Katla volcano. Reyniskirkja is a wooden church dating to 1929. Reynisfjara beach has black pebbles, basalt columns and the Reynisdrangar offshore rock formations. The cliffs of Reynisfjall mountain are home to seabirds such as puffins. Just west, the Dyrhólaey peninsula has a large rock arch.
- Reynisfjara Black Beach is a beautiful black sand beach near the small fishing village of Vík í Mýrdal in Southern Iceland. The pitch-black beach brings a huge contrast against the explosive white waves and blue seawater. This landmark also impresses visitors with an incredible stack of basalt columns, caves, smooth pebbles and stones, Reynisdrangur sea stacks, and outstanding views west to Dyrhólaey.