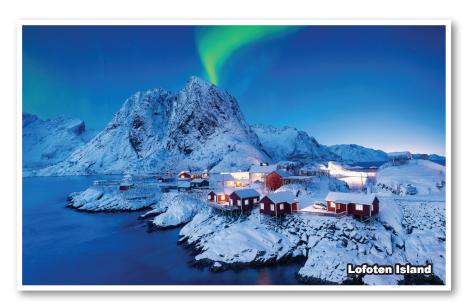

Note: Fjellheisen cable car will stop operate due to Heavy Snowing and strong winds

Aurora Borealis Hunting - is a beautiful and mysterious natural phenomenon that
occurs when solar winds interact with the Earth's magnetic field, causing hight-energy
electrons and ions to enter the Earth's atmosphere and collide with gas molecules,
releasing energy and producing brilliant lights. The best season to hunt for the Northern
Lights is from Sep till Apr with the most frequent sightings occurring between 6pm to

The opportunity to witness this visual wonder of nature, it is subjected on weather conditions such as solar activity, cloud cover and other factors and cannot be guaranteed. However, sighting is not confined to this schedule as the "dancing green lights" may show up randomly during your stay in Lapland.

Tour Manager will guide customer where to view the Aurora – it can be surrounding hotel area by walking distance.

Note: Northern Lights (Aurora) is a natural phenomenon, Golden Destination unable to guarantee the appearance of during your visit at anytime.