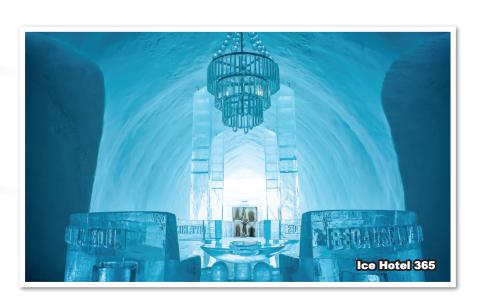

### **SCHEDULE**

D1 KUALA LUMPUR >> STOCKHOLM (15H++)

ARRIVE STOCKHOLM + KIRUNA (BY DOMESTIC FLIGHT) (2H++) -ABISKO REGION (100KM 1H30M) - NARVIK (80KM 1H20M) (MOB/-/D)

- Ice Hotel 365 (Entrance Included)
- Abisko National Park (Visit)

### SWEDEN - ABISKO

- Icehotel 365 is the world's first incredible hotel designed made of ice and snow to be open throughout the year and delivers an ice experience on 2,100 square feet with 20 suites, ice bar and ice gallery – all run-on solar power.
- Abisko National Park is a classic region in the heart of Lapland's alpine world, known for its stunning natural scenery and diverse Nordic wildlife. Majestic mountains frame the beautiful Abiskodalen valley with its flowering alpine meadows, picturesque rapids and Scandinavia's largest alpine lake.