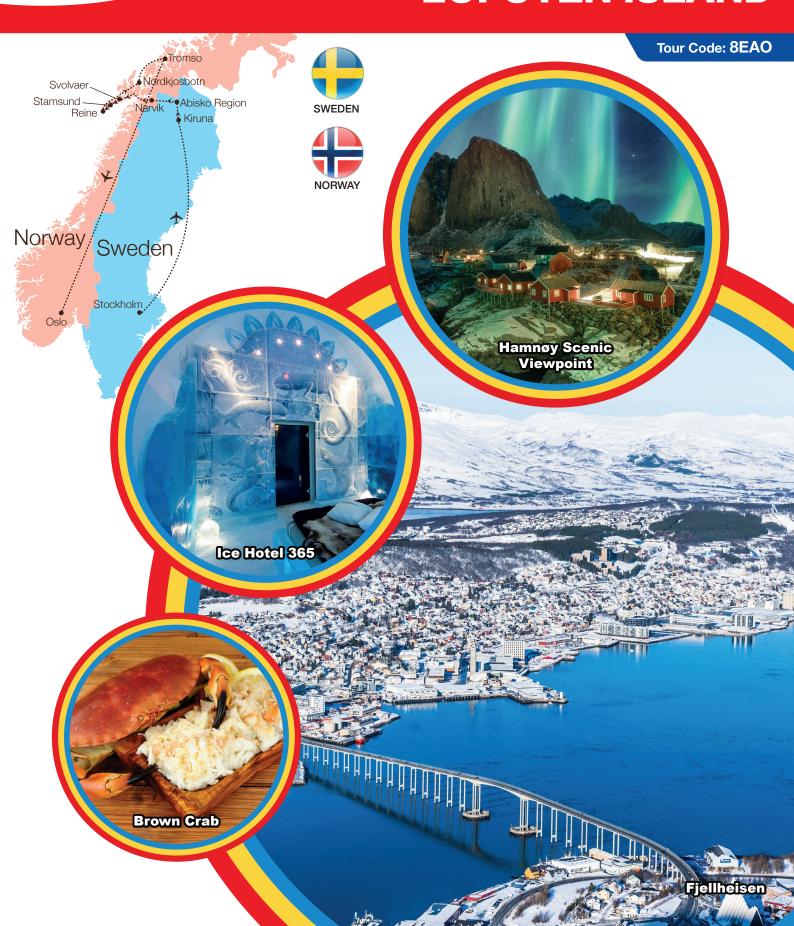

D3 NARVIK – REIN (340KM 5H40M) – Å (10KM 25M) (B/L/D)

- Hamnøy Scenic Viewpoint (Photo Stop)
- Hamnøy Bridge (Photo Stop)
- Aurora Borealis is a Natural Phenomenon & Subject to Weather Conditions

D4

Å – STAMSUND (77KM 1H45M) – SVOLVAER (66KM 1H30M)

#### **NORWAY - REINE**

■ Hamnøy - is a picturesque and iconic fishing village located in the Lofoten Islands of Norway. It is situated on the island of Moskenesøya, which is known for its dramatic landscapes, including jagged mountains, fjords, and pristine beaches. Hamnøy is one of the oldest villages in the region and is famous for its traditional red wooden houses, known as "rorbuer," which were originally used by fishermen. These rorbu cabins are now popular for tourists who want to experience the charm and natural beauty of the area. This village is also well-known for its stunning scenery, making it a favorite spot for photographers, particularly with its views of the surrounding mountains and the nearby Reinefjord.