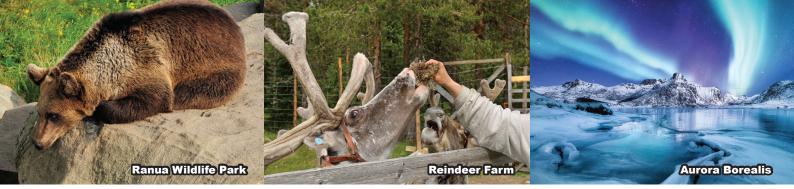

## NORWAY - KIRKENES

King Crab Safari + Enjoy "THE BEST OF NORWEGIAN SET LUNCH **SEAFOOD**" - A totally unforgettable experience awaits you on the fjords of Kirkenes. This is your chance to eat this mysterious creature. Although presentation is simple, the superb white leg meat and claws, with their particularly juicy and naturally sweet taste, make this meal in a league of its own.

Note: You will head out to the fjord either by snowmobile sleigh or boat accompany by experienced staff. They will demonstrate of pulling crab cage & you will have an option to take photograph with King Crab. (subject to weather conditions)