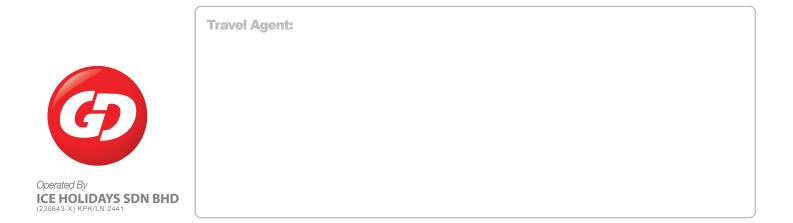

## NORWAY - REINE

Hamnøy - is a picturesque and iconic fishing village located in the Lofoten Islands of Norway. It is situated on the island of Moskenesøya, which is known for its dramatic landscapes, including jagged mountains, fjords, and pristine beaches. Hamnøy is one of the oldest villages in the region and is famous for its traditional red wooden houses, known as "rorbuer," which were originally used by fishermen. These rorbu cabins are now popular for tourists who want to experience the charm and natural beauty of the area. This village is also well-known for its stunning scenery, making it a favorite spot for photographers, particularly with its views of the surrounding mountains and the nearby Reinefjord.