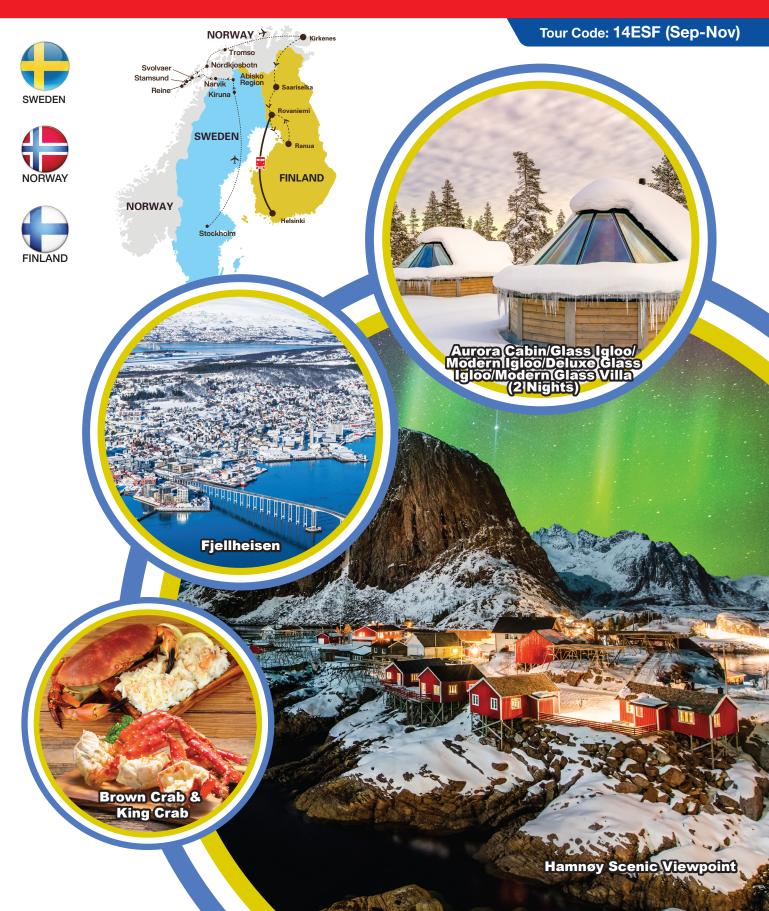

## **SCHEDULE**

- Reindeer Farm (Entrance Included
- Overnight Aurora Cabin / Glass Igloo / Modern Igloo / Deluxe Glass Igloo / Modern Glass Villa
- Aurora Borealis is a Natural Phenomenon & Subject to Weather Conditions

- Husky Dog Farm (Entrance Included)
- Husky Safari (2 pax per Husky Cart) (Subject to Weather Conditions)
- Fishing Trip (Subject to Weather Conditions) Overnight Aurora Cabin / Glass Igloo / Modern Igloo / Deluxe Glass Igloo / Modern Glass Villa
- Aurora Borealis is a Natural Phenomenon & Subject to Weather Conditions

#### \* \* \* HIGHLIGHTS

- Visit Icehotel 365, the First in the World to Offer Ice Experiences Year-Round
- Abisko National Park Located in the Arctic Circle, known for its Stunning Natural Scenerary
- Head up Tromsø's Famous Cable Car Overlooking and Enjoy Panoramic View of Tromsø (Note : Fjellheisen Cable Car will stop operate due to Heavy Snowing and Strong Winds)
- Photostop at the most picturesque fishing village -Hamnøy
- 2 Nights Stay at Aurora Cabin / Glass Igloo / Modern Igloo / Deluxe Glass Igloo / Modern Glass Villa is the Perfect Spot to enjoy Aurora Borealis in the Starry Sky (Subject to Weather Conditions)
- Domestic Flight & One (1) Way Overnight Train (2 person per cabin, toilet and shower attach to cabin are subject to availability)
- Exclusive Experience: King Crab Safari + enjoy "THE BEST OF NORWEGIAN SET LUNCH SEAFOOD"
- Discover Unique and Natural Winter Wonderland Snow Hotel
- Explore Santa Claus Village and Arctic Circle
- Visit Ranua Wildlife Park, which has more than 50 species of Nordic animals

## FINLAND - SAARISELKA

- Aurora Cabin / Glass Igloo / Modern Igloo / Deluxe Glass Igloo / Modern Glass Villa - The igloo has become a feature and symbols of Finland. Even though we live this far north, we can never guarantee the appearance of the Aurora Borealis. However, sleeping under a glass roof multiplies your chances of seeing the renowned Aurora Borealis. In the warm igloo, you can lie comfortably in bed, look up and capture the aurora waves in the sky. Enjoy the happy and romantic moments.
- Husky Dog Farm also known as the Polar husky, is Lapland's most heartfelt friend. Visit the huskies Farm to learn about their daily routines and training. Husky sledding is a truly thrilling and memorable experience.
- Tankavaara Gold Museum is a village and a tourist attraction in the municipality of Sodankylä in Lapland, Finland. Tankavaara is home for the only international museum in the World displaying past and present of gold panning and prospecting. The basic exhibition presents the history of gold prospecting in Lapland.

|               |            |              |                                   | -          |
|---------------|------------|--------------|-----------------------------------|------------|
| NARVIK        | X 1 NIGHT  | $\checkmark$ | KIRKENES                          | X 2 NIGHTS |
| Å VILLAGE     | X 1 NIGHT  | $\sim$       | SAARISELKA                        | X 2 NIGHTS |
| SVOLVAER      | X 1 NIGHT  |              | (AURORA CABIN / GLASS IGLOO /     |            |
| NODDY JOODOTH | X 4 NIOLIT |              | MODERN IGLOO / DELUXE GLASS IGLOO |            |
| NORDKJOSBOTN  | X 1 NIGHT  |              | / MODERN GLASS VILLA)             |            |
| TROMSO        | X 1 NIGHT  | $\checkmark$ | ROVANIEMI                         | X 1 NIGHT  |
|               |            | $\sim$       | SANTA CLAUS EXPRESS               | X 1 NIGHT  |
|               |            |              | (2 PERSON PER CABIN, TOILET AND   |            |
|               |            |              | SHOWER ATTACH TO CABIN ARE        |            |
|               |            |              | SUBJECT TO AVAILABILITY)          |            |