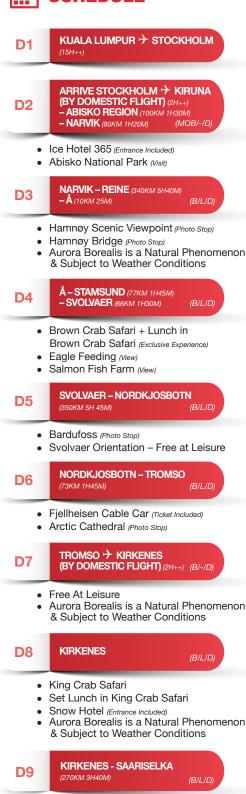

### NORWAY - TROMSO

- Arctic Cathedral is the striking building is impossible to miss across the water from the city centre. It's unique design, it is one of the most famous churches in Norway
- Fjellheisen is an aerial tramway located in the city of Tromsø, one of the main attractions of the city. Hop on a cable car ride up to mountain Fjellheisen Storsteinen, 420 meters above sea level. At the top there is a point from where you can see a view of the city of Tromsø, waterways and the surrounding mountains, midnight sun and the northern lights.

Note: Fjellheisen cable car will stop operate due to heavy snowing and strong winds.