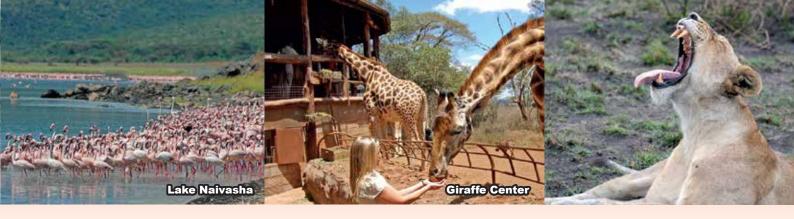

#### LAKE NAIVASHA – NAIROBI (95KM 2H5M) (B/L/D,

- Giraffe Center (Visit)
- Utamaduni craft shop (Shopping)

### LAKE NAIVASHA

Lake Naivasha, in Kenya's Nakuru County, is the highest of the Great Rift Valley Lakes and despite having no outlet, it is one of only two Rift Valley freshwater lakes. Fringed by papyrus and acacia trees, this gorgeous setting is a unique geologic landscape that supports over 450 bird species. The lake serves as the main drinking hole for wildlife in the area such as zebra, eland, hippo, waterbuck, buffalo and many more animals, allowing for some superb game viewing. Visitors can look forward to intriguing night safaris, and boating excursions around the lake as well as to beautiful Crescent Island for spectacular bird watching.