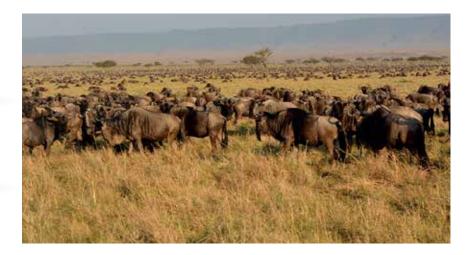

### SEREGETI NATIONAL RESERVE

The Serengeti, together with Kenya's Masai Mara Game Park, constitute Africa's most famous wildlife park, spread over the enthralling landscapes of northern Tanzania. This is a precious ecosystem, supporting the annual wildebeest migration through the Serengeti and the Masai Mara. The largest mass movement of land mammals on the planet involves more than a million animals following the rains, including more than 1.5 million white-bearded wildebeest and 250 000 zebras. Prides of lions, as well as groups of elephants, giraffes, gazelles, and eland, roam among the photogenic vast grass plains between weird-and-wonderful-looking acacia trees.

### **MASAI MARA NATIONAL RESERVE**

The Masai Mara together with Tanzania's Serengeti form Africa's most famous wildlife park, the Masai Mara National Reserve. The image of acacia trees dotting endless grass plains epitomises Africa for many, then add a Maasai warrior and some cattle to the picture and the conversation need go no further. The undeniable highlight of the Masai Mara National Reserve is undoubtedly the annual wildebeest migration traversing the vast plains of the Serengeti and the Masai Mara. It is known as the largest mass movement of land mammals on the planet – with more than a million animals following the rains. Large prides of lions, herds of elephants, as well as giraffes, gazelles and eland can also be spotted in the reserve.