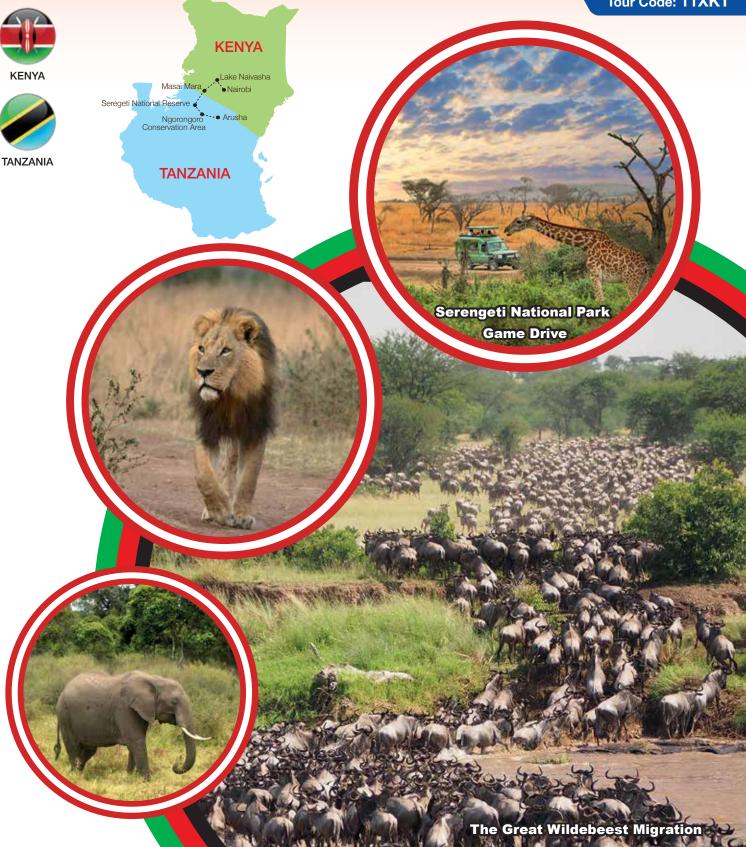

### SEREGETI NATIONAL RESERVE

The Serengeti, together with Kenya's Masai Mara Game Park, constitute Africa's most famous wildlife park, spread over the enthralling landscapes of northern Tanzania. This is a precious ecosystem, supporting the annual wildebeest migration through the Serengeti and the Masai Mara. The largest mass movement of land mammals on the planet involves more than a million animals following the rains, including more than 1.5 million white-bearded wildebeest and 250 000 zebras. Prides of lions, as well as groups of elephants, giraffes, gazelles, and eland, roam among the photogenic vast grass plains between weird-and-wonderful-looking acacia trees.

### **MASAI MARA NATIONAL RESERVE**

The Masai Mara together with Tanzania's Serengeti form Africa's most famous wildlife park, the Masai Mara National Reserve. The image of acacia trees dotting endless grass plains epitomises Africa for many, then add a Maasai warrior and some cattle to the picture and the conversation need go no further. The undeniable highlight of the Masai Mara National Reserve is undoubtedly the annual wildebeest migration traversing the vast plains of the Serengeti and the Masai Mara. It is known as the largest mass movement of land mammals on the planet – with more than a million animals following the rains. Large prides of lions, herds of elephants, as well as giraffes, gazelles and eland can also be spotted in the reserve.