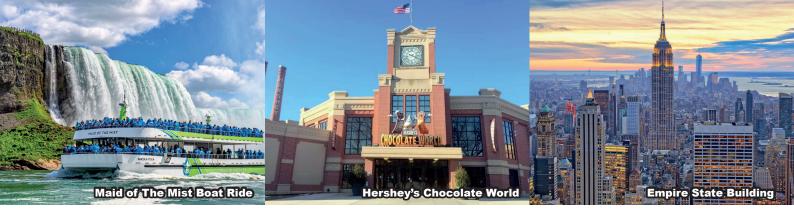

- Corning Glass Museum (Entrance Included)
- Hershey Chocolate Factory (Visit)

NIAGARA FALLS – BOSTON (750KM, 7H15M) (B/-/D)

- Niagara Falls (view)
- Maid of The Mist Boat Ride (Ticket Included)
   Subject to weather and river condition, operates only from Mid May to early October otherwise it will be replace by journey behind the falls

#### **HERSHEY**

Hershey's Chocolate World - You'll be greeted by giant HERSHEY'S product characters as you enter this delightful world of food, shops and entertainment devoted to all things related to chocolate.

#### NIAGARA FALLS

Maid of the Mist - The boat starts off at a calm part of the Niaga River, near the Rainbow Bridge, and takes its passengers past the American and V=Bridal Veil Falls, then into the dense mist of spray inside the curve of the Horseshoe Falls, also known as the Canadian Falls.

\*Subject to weather and river condition, operates only from Mid May to early October, otherwise it will be replace by journey behind the falls