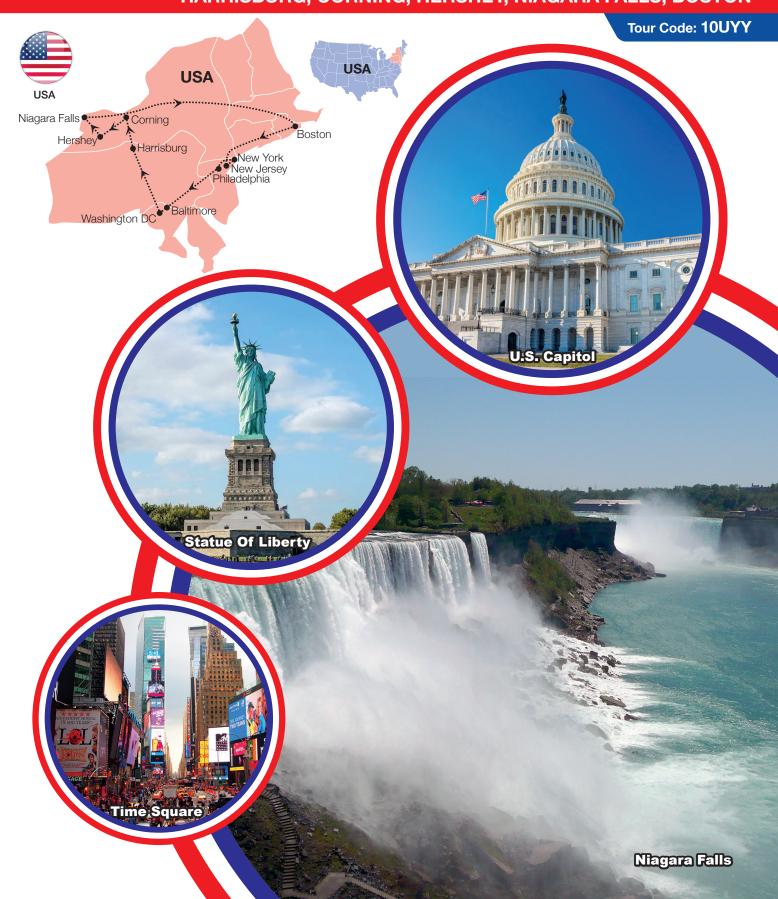

# 10D7N EAST COAST USA

NEW YORK, PHILADELPHIA, BALTIMORE, WASHINGTON DC, HARRISBURG, CORNING, HERSHEY, NIAGARA FALLS, BOSTON

### **SCHEDULE**

NEW YORK (19H++) (MOB)

Upon arrival check in to Hotel

NEW YORK - PHILADELPHIA
(155KM, 2H) - BALTIMORE (165KM,2H)
- WASHINGTON DC (72KM, 1H22M)
(B/L/D)

- 1 Hour Liberty Cruise (Ticket Included)
- Independence National Historical Park (Photo Stop)
- Liberty Bell (Photo Stop)
- LOVE sign ("City of Brotherly Love")
   (Photo Stop)
- "Rocky" statue + Steps (Photo Stop)
- U.S. Capitol (evening) (Photo Stop)

### WASHINGTON DC – HARRISBURG (270KM, 3H30M) (B/L/D)

- Lincoln Memorial (Photo Stop)
- Jefferson Memorial (Drive Pass)
- FBI Building (Drive Pass)
- White House (Photo Stop)
- US Capitol (Photo Stop)

D4 HARRISBURG – CORNING
(240KM, 3H) – HERSHEY (286KM, 3H)
– NIAGARA FALLS (515KM,5H30M)
(B/-/D)

- Corning Glass Museum (Entrance Included)
- Hershey Chocolate Factory (Visit)

NIAGARA FALLS – BOSTON (750KM, 7H15M) (B/-/D)

- Niagara Falls (view)
- Maid of The Mist Boat Ride (Ticket Included)
   Subject to weather and river condition, operates only from Mid May to early October otherwise it will be replace by journey behind the falls

## D6 BOSTON - NEW JERSEY (285KM, 5H33M) (B/-/D)

- Quincy Market (Photo Stop)
- State Capitol (Photo Stop)
- Boston Tea Party Ship & Museum (Photo Stop)
- Freedom Trail Walking (Walking Orientation)

HERITAGE

#### **NEW YORK**

- Liberty State Park to view the 151 feet high of Statue of Liberty-The Lady with the lamp represents democracy, as well as the Ellis Island.
- Empire State Building The Empire State Building is an American cultural icon. It is designed in the distinctive Art Deco style and has been named as one of the Seven Wonders of the Modern World by the American Society of Civil Engineers.
- Time Square Brightly adorned with billboards and advertisements, Times Square is sometimes referred to as The Crossroads of the World, The Center of the Universe, the heart of The Great White Way, and the "Heart of the World".