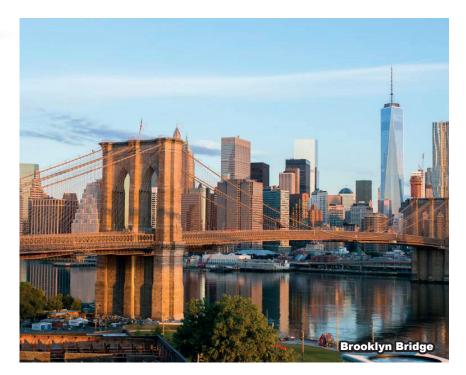

**NEW JERSEY - NEW YORK** (71KM, 1H45M) **- NEW JERSEY** (71KM, 1H45M)

- Wall Street (Photo Stop)
- 9/11 Memorial (Photo Stop)
- One World (Drive Pass)
- Brooklyn Bridge (Drive Pass)
- China Town / Little Italy (Drive Pass)
- Empire State Building (Drive Pass)
- Chelsea Market (Shopping)
- High Line (Drive Pass)
- Hudson Yards (Drive Pass)
- Time Square (Drive Pass)
- Fifth Avenue (Drive Pass)
- Rockefeller center (Drive Pass)