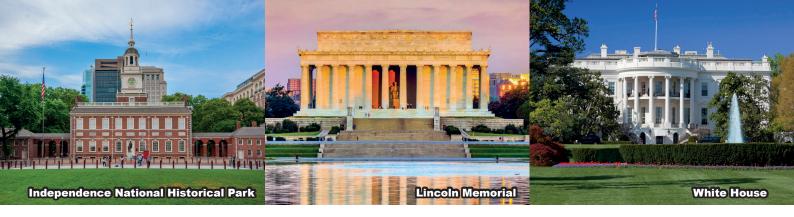

### WASHINGTON DC – HARRISBURG (270KM, 3H30M) (B/L/D)

- Lincoln Memorial (Photo Stop)
- Jefferson Memorial (Drive Pass)
- FBI Building (Drive Pass)
- White House (Photo Stop)
- US Capitol (Photo Stop)

D4 HARRISBURG – CORNING
(240KM, 3H) – HERSHEY (286KM, 3H)
– NIAGARA FALLS (515KM,5H30M)
(B/-/D)

#### **PHILADELPHIA**

 Independence National Historical Park – is a United States National Park in Philadelphia that preserves several sites associated with the American Revolution and the nation's founding history.

#### **WASHINGTON DC**

- Lincoln Memorial The Lincoln Memorial is an American national monument built to honor the 16th President of the United States, Abraham Lincoln. The building is in the form of a Greek Doric temple and contains a large seated sculpture of Abraham Lincoln and Inscriptions of two well-known speeches by Lincoln, The Gettysburg Address and his Second Inaugural Address.
- Jefferson Memorial The Thomas Jefferson Memorial is a presidential memorial in Washington, D.C., dedicated to Thomas Jefferson (1746-1826), one of the most important of the American Founding Fathers.