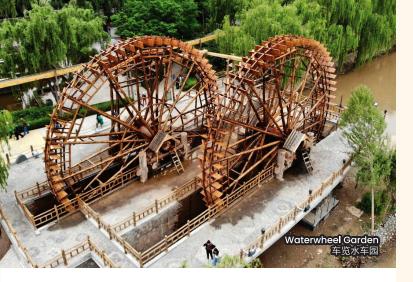

#### DAY 01 KUL + LANZHOU, CHINA

(MOB/WD)

(HB/LL/LD)

· Coach orientation tour: Waterwheel Garden, Zhongshan Bridge, the Yellow River Mother Statue.

#### 第01天 吉隆坡 👉 兰州

(机上用餐/欢迎晚宴)

• 车览水车园, 中山桥, 黄河母亲像

西宁 - 140KM - 青海湖

第**02**天 **兰州** - 220KM -

(酒店早餐/道地午餐/道地晚餐)

- 🔐・青海湖 (乘电瓶车+游船) 中国最大的内陆湖泊之一, 被誉为 " 东方明珠"。湖水碧蓝, 湖畔草原广袤, 蓝天白云下景色壮美。
  - 藏式黑牦牛帐篷体验藏服+抱小羊拍照。