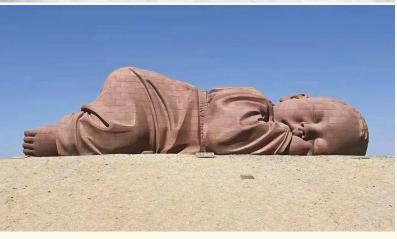

# 大地之子 Child of the Earth

It is reminiscent of a real baby: a droll expression, eyes tightly closed, quietly lying on its back as if curled up in its mother's embrace, sleeping peacefully.

让人联想到一个真实的婴儿:呆萌的表情,紧闭双眼,安静地趴着,仿佛蜷缩在母亲的怀抱中,睡姿安详。我们人类就像地球母亲的孩子,唯有在她的怀抱里才能感受到如此的宁静。