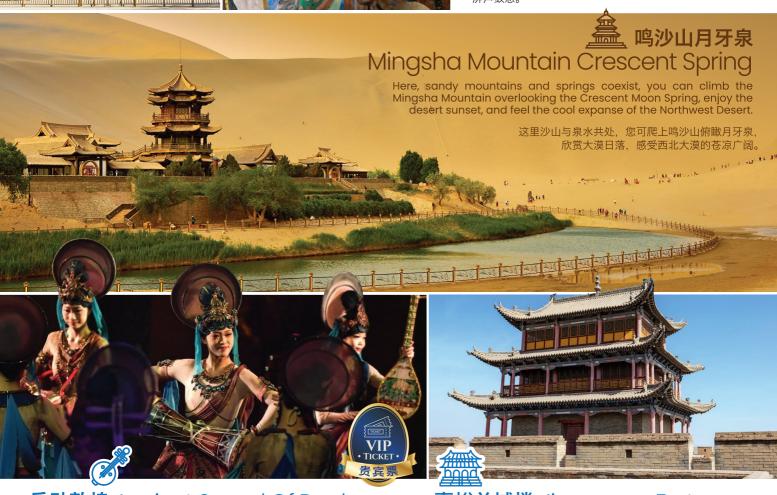

Crescent Moon Spring at Mingsha Mountain (Includes Buggy Car + Shoe Cover): Famous for its "desert wonders", the Crescent Springs are located at the bottom of Mingsha Mountain, and are named after the crescent-shaped spring water. The spring water is crystal clear and never dries up in all seasons and is known as "the first spring in the desert".

# 嘉峪关城楼 Jiayuguan Fortress

Listed as a World Heritage Site in 1987, Jiayuguan Fortress was built in the fifth year of the Ming Dynasty (1372) and is the most well-preserved and spectacular military fortress at the western end of the Great Wall of the Ming Dynasty.

于1987年被列入世界文化遗产名录,始建于明洪武五年(1372年), 是明代长城西端起点,保存最完整、规模最壮观的军事城堡。