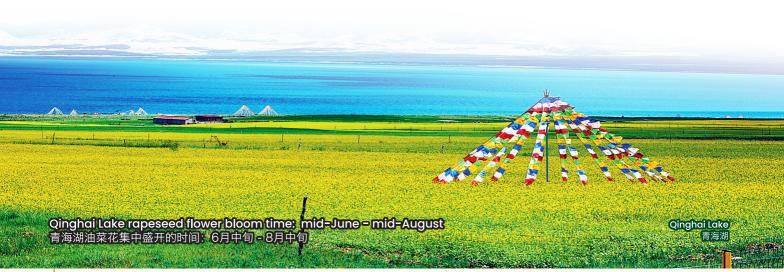

#### DAY **02 LANZHOU -** 220KM **- XINING -** 140KM **-OINGHAI LAKE**

Oinghai Lake (buggy car + boat) - one of the largest inland lakes in China, known as the "Pearl of the Orient". The lake's water is blue, the grassland around the lake is vast, and the scenery is magnificent under the blue sky and white clouds.

# 青海湖 Qinghai Lake 🥞

As China's largest inland saltwater lake, Qinghai Lake is like a sapphire in the northeastern part of the Qinghai-Tibetan Plateau, with an area of 4,583 square kilometres. This plateau lake at an altitude of 3200 metres, with a water area of 4583 square kilometres. 2005, Qinghai Lake was rated by China National Geographic as "China's most beautiful five lakes" the first. At present, the Qinghai Lake scenic spot is a national 5A level tourist attraction.

作为中国最大的内陆咸水湖、它像一颗蓝宝石镶嵌在青藏高原东北部。 3200米的高原湖泊,水域面积达4583平方公里。2005年,青海湖被《中国国家地理》评为"中国最美五大湖"之首。目前,青海湖景区是国家5A级旅游景区。