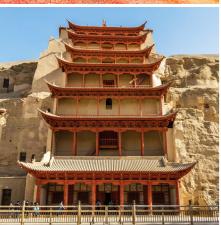

## 莫高窟 Mogao Caves

In Dunhuang City, Gansu Province, the eastern foot of the Mingsha Mountains on the cliffs, a long trestle will be large and small grottoes connected to the twists and turns, the four walls of the caves are all related to Buddhism murals and colourful sculptures, solemn and dignified shadow of the Buddha, fluttering and moving the flying sky..... solemn and mysterious, breathtaking convergence.

在甘肃省敦煌市鸣沙山东麓的崖壁上,长长的栈道将大大小小的石窟曲折相连,洞窟的四壁尽是与佛教有关的壁画和彩塑,肃穆端庄的佛影,飘舞灵动的飞天……庄严神秘,令人 屏声敛息。