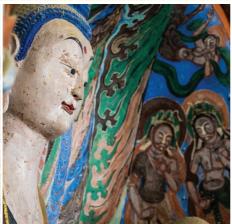

## 莫高窟 Mogao Caves

In Dunhuang City, Gansu Province, the eastern foot of the Mingsha Mountains on the cliffs, a long trestle will be large and small grottoes connected to the twists and turns, the four walls of the caves are all related to Buddhism murals and colourful sculptures, solemn and dignified shadow of the Buddha, fluttering and moving the flying sky..... solemn and mysterious, breathtaking convergence.

在甘肃省敦煌市鸣沙山东麓的崖壁上,长长的栈道将大大小小的石窟曲折相连,洞窟的四壁尽是与佛教有关的壁画和彩塑,肃穆端庄的佛影,飘舞灵动的飞天……庄严神秘,令人 屏声敛息。