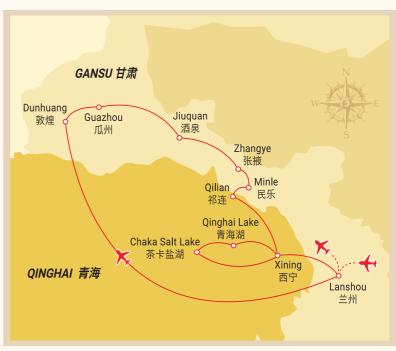

# PEARL OF THE SILK ROAD: **GANSU AND QINGHAI**

LANZHOU | XINING | QINGHAI | QILIAN | MINLE | ZHANGYE | JIUQUAN | DUNHUANG

# 丝路明珠: 甘肃 + 青海

兰州 | 西宁 | 青海 | 祁连 | 民乐 | 张掖 | 酒泉 | 敦煌