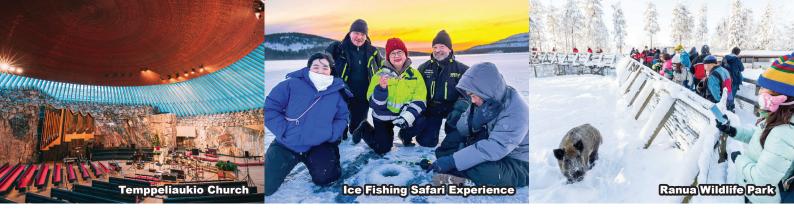

#### **D2 HELSINKI**

(MOB/L/D)

- Market Square (Photo Stop)
  Senate Square (Photo Stop)
  Helsinki Cathedral (Photo Stop)
  Government Palace (Drive Pass)
  Sibelius Monument and Park (Photo Stop)
- Temppeliaukio Rock Church (Entrance Included)

#### **SAARISELKA**

(B/L/D)

- Husky Dog Farm (Entrance Included)
- Husky Safari (2 pax per Husky Sledge) (Subject to Weather Conditions)
- Ice Fishing Safari Experience
- Overnight Aurora Cabin / Glass Igloo / Modern Igloo / Deluxe Glass Igloo / Modern Glass Villa
- Aurora Borealis is a Natural Phenomenon & Subject to Weather Conditions

# FINLAND - HELSINKI

- Helsinki Cathedral located in the neighbourhood of Kruununhaka in the centre of Helsinki. The church was originally built from 1830-1852 as a tribute to the Grand Duke of Finland, Tsar Nicholas I of Russia.
- Sibelius Monument and Park is dedicated to the Finnish composer Jean Sibelius. The monument is located at the Sibelius Park in the district of Töölö in Helsinki, the capital city of Finland.
- Temppeliaukio Rock Church is a Lutheran church in the Töölö neighborhood of Helsinki. The church was designed by architects and brothers Timo and Tuomo Suomalainen and opened in 1969.