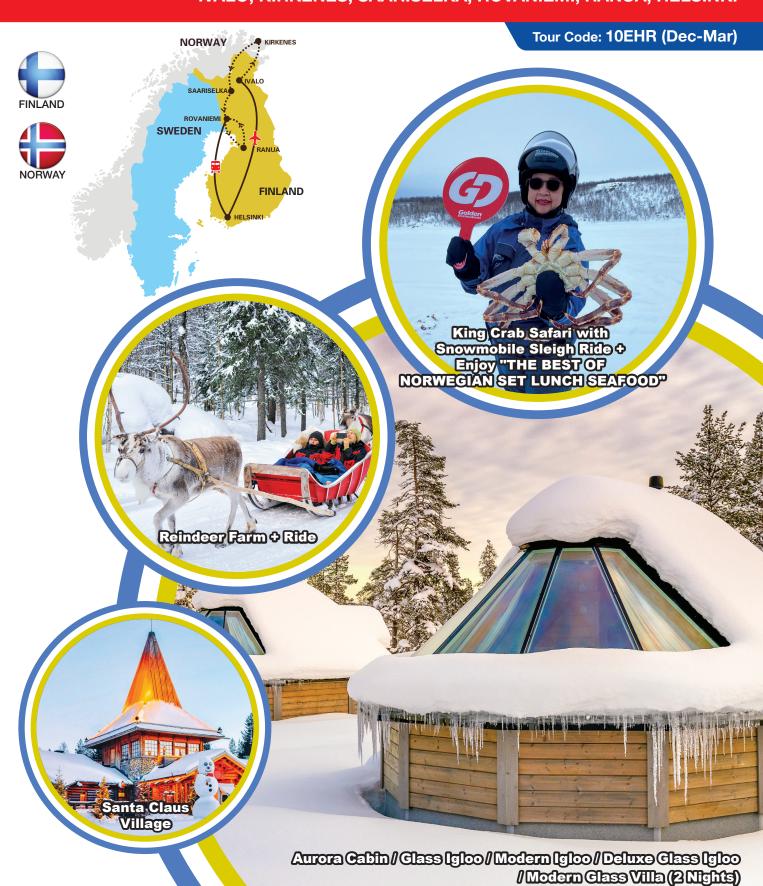

# 10D7N NORWAY & FINLAND AURORA QUEST

(King Crab Safari + Aurora Borealis)

IVALO, KIRKENES, SAARISELKA, ROVANIEMI, RANUA, HELSINKI

#### **KIRKENES**

(B/L/D)

- King Crab Safari Tour Snowmobile Sleigh Ride
- Set Lunch in King Crab Safari
- Snow Hotel (Entrance Included)
  Aurora Borealis is a Natural Phenomenon & Subject to Weather Conditions

#### KIRKENES - SAARISELKA

(270KM 3H40M)

(B/L/D)

- Reindeer Farm (Entrance Included)
- Reindeer Sleigh Short-Ride Safari
- Overnight Aurora Cabin / Glass Igloo / Modern Igloo / Deluxe Glass Igloo / Modern Glass Villa
- Aurora Borealis is a Natural Phenomenon & Subject to Weather Conditions

#### **SAARISELKA - ROVANIEMI** (260KM 3H)

- Tankavaara Gold Museum
- Santa Claus Village (Entrance Included)
- Santa's Main Post Office (Walking Orientation)
- Arctic Circle (Walking Orientation)
- Christmas House (Walking Orientation)
- Aurora Borealis is a Natural Phenomenon & Subject to Weather Conditions

## CULTURE HERITAGE NORWAY - KIRKENES

Note: : You will head out to the fjord either by snowmobile sleigh or boat accompany by experienced staff. They will demonstrate of pulling crab cage & you will have an option to take photograph with King Crab. (subject to weather conditions)

## FINLAND - SAARISELKA

- Aurora Cabin / Glass Igloo / Modern Igloo / Deluxe Glass Igloo / Modern Glass Villa - The igloo has become a feature and symbols of Finland. Even though we live this far north, we can never guarantee the appearance of the Aurora Borealis. However, sleeping under a glass roof multiplies your chances of seeing the renowned Aurora Borealis. In the warm igloo, you can lie comfortably in bed, look up and capture the aurora waves in the sky. Enjoy the happy and romantic moments.
- **Husky Dog Farm -** also known as the Polar husky, is Lapland's most heartfelt friend. Visit the huskies Farm to learn about their daily routines and training. Husky sledding is a truly thrilling and memorable experience.
- Ice Fishing Safari Experience Rovaniemi in Lapland, Finland, a true Finnish experience is ice fishing. An activity that can be experienced a new skill of ice fishing on river ice or on wilderness lake's ice.

# FINLAND - ROVANIEMI

- Santa Claus Village is an Amusement Park in Rovaniemi in the Lapland region of Finland. It was opened in 1985. There are many souvenir shops as well as Santa's Main Post Office, programme service companies and cafes and restaurants in the Santa Claus Village. And of course, Santa is there too, in his chamber every day of the year.
- Santa's Main Post Office is a tourist destination in Santa Claus Village in the Arctic Circle. In Santa Claus' Main Post Office visitors can also read letters sent to Santa. A letter writer can arrange to have a letter mailed to them from Santa before Christmas. This special Arctic Circle postmark is a popular collectable and souvenir.
- Arctic Circle It is almost impossible not to cross the Arctic Circle in Rovaniemi, it is a must do activity in Santa Claus Village.