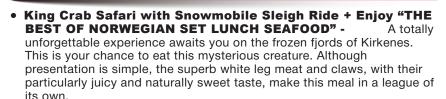

## CULTURE HERITAGE NORWAY - KIRKENES

Note: : You will head out to the fjord either by snowmobile sleigh or boat accompany by experienced staff. They will demonstrate of pulling crab cage & you will have an option to take photograph with King Crab. (subject to weather conditions)