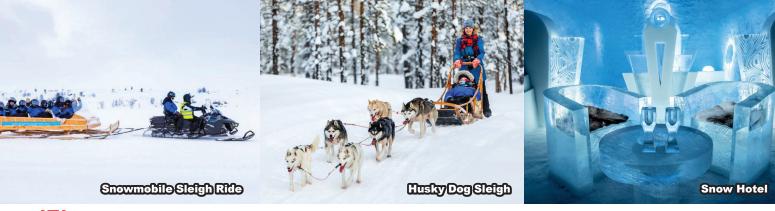

#### **KIRKENES**

(B/L/D)

- King Crab Safari Tour Snowmobile Sleigh Ride
- Set Lunch in King Crab Safari
- Snow Hotel (Entrance Included)
  Aurora Borealis is a Natural Phenomenon & Subject to Weather Conditions

#### **SAARISELKA**

(B/L/D)

- Husky Dog Farm (Entrance Included)
- Husky Safari (2 pax per Husky Sledge) (Subject to Weather Conditions)
- Ice Fishing Safari Experience
- Overnight Aurora Cabin / Glass Igloo / Modern Igloo / Deluxe Glass Igloo / Modern Glass Villa
- Aurora Borealis is a Natural Phenomenon & Subject to Weather Conditions

Snow Hotel - is situated 8km outside Kirkenes in the secluded wilds of Northern Norway since 2006. Dreamlike rooms uniquely carved by master ice sculptors from around the world. Hotel is built completely of snow and ice, and each spring melts back into the fjord. Snowhotel is one of the most famous igloo hotels in Norway, and in the world.